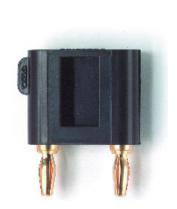

# Model 2035 Miniature Double Banana Shorting Bar Plug **€**

### **FEATURES:**

- ✓ Provides a quick and easy means of shorting two inputs of a miniature double banana jack.
- ✓ The plug to plug and jack to jack dimension is .500" (12,70mm) which is typical for double miniature banana plugs/jacks.
- ✓ ABS body provides insulation protection to the user.
- ✓ Shorting adapter has double miniature jacks at the topside for stacking capability.

#### **MATERIALS:**

Miniature Double Banana Jack

Body: Gold Plated Brass Miniature Double Banana Plug Body: Gold Plated Brass

Spring: Gold Plated Beryllium Copper

*Insulation*: ABS molded to banana plug and jack bodies