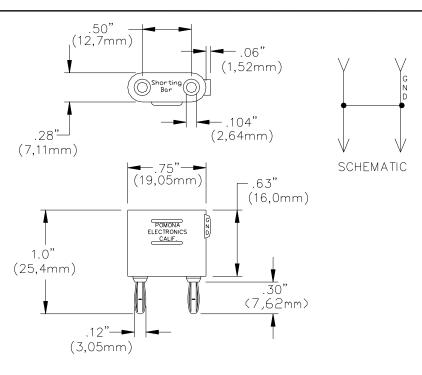

### **FEATURES:**

- ✓ Provides a quick and easy means of shorting two inputs of a miniature double banana jack.
- ✓ The plug to plug and jack to jack dimension is .500" (12,70mm) which is typical for double miniature banana plugs/jacks.
- ✓ ABS body provides insulation protection to the user.
- ✓ Shorting adapter has double miniature jacks at the topside for stacking capability.

## **ORDERING INFORMATION:**

Model 2035-0 (Black) Model 2035-2 (Red)

All dimensions are in inches. Tolerances (except noted):  $.xx = \pm .02$ " (,51 mm),  $.xxx = \pm .005$ " (,127 mm).

All specifications are to the latest revisions. Specifications are subject to change without notice.